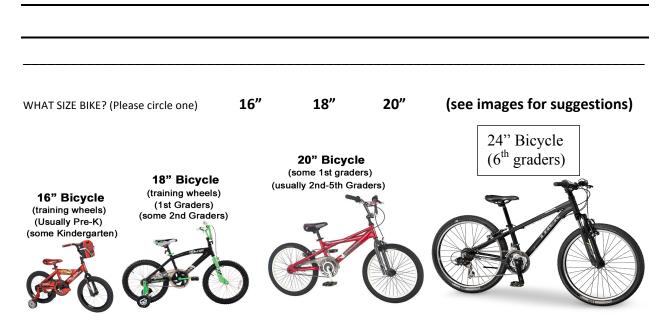

## COMPLETED FORM MUST BE RECEIVED NO LATER THAN NOVEMBER 21<sup>st</sup>

| CHILD'S NAME                        |                             | GRADE             | AGE        | HEIGHT       | GENDER    |
|-------------------------------------|-----------------------------|-------------------|------------|--------------|-----------|
| ADDRESS                             |                             | CITY, STATE & ZIP |            |              |           |
| TEACHER NAME                        | SCHOOL                      |                   |            | TEACHER PH   | ONE NO.   |
| PARENT/GUARDIAN NAME                |                             | P/                | ARENT/GUAR | DIAN CONTACT | PHONE NO. |
| Please explain why you believe this | child should receive a bike | (use reverse      | side if ne | ecessary):   |           |
|                                     |                             |                   |            |              |           |
|                                     |                             |                   |            |              |           |
|                                     |                             |                   |            |              |           |
|                                     |                             |                   |            |              |           |
|                                     |                             |                   |            |              |           |
|                                     |                             |                   |            |              |           |